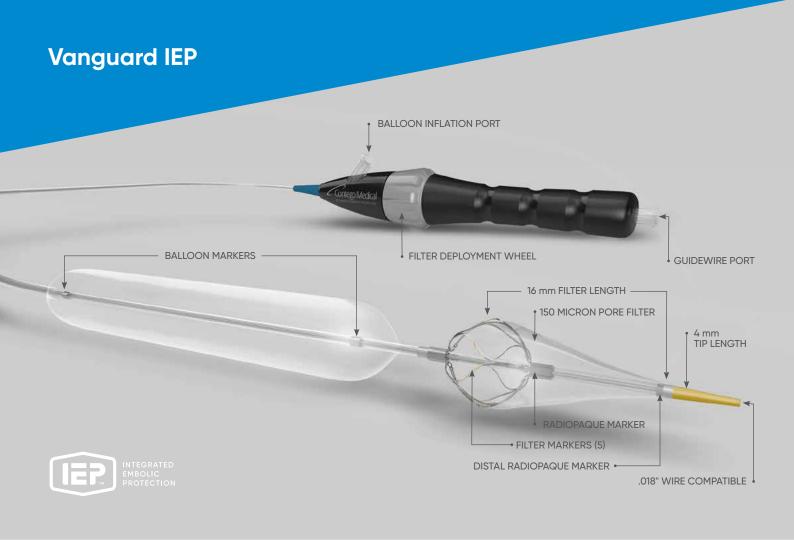

### Vanguard IEP

Peripheral Balloon Angioplasty System with Integrated Embolic Protection

The **ONLY** lower extremity balloon angioplasty system that includes an integrated filter on the same catheter

- The ONLY filter adjustable to patient anatomy
- One device equals less exchanges
- Sheathless filter design

## The Vanguard IEP Peripheral Balloon Angioplasty System with Integrated Embolic Protection

The Vanguard IEP System combines an over-the-wire, percutaneous transluminal angioplasty (PTA) catheter with a nitinal embolic protection filter system, positioned distally to the angioplasty balloon.

- · Single step filter deployment
- Minimal balloon-to-filter distance (5mm)
- .018" wire compatible