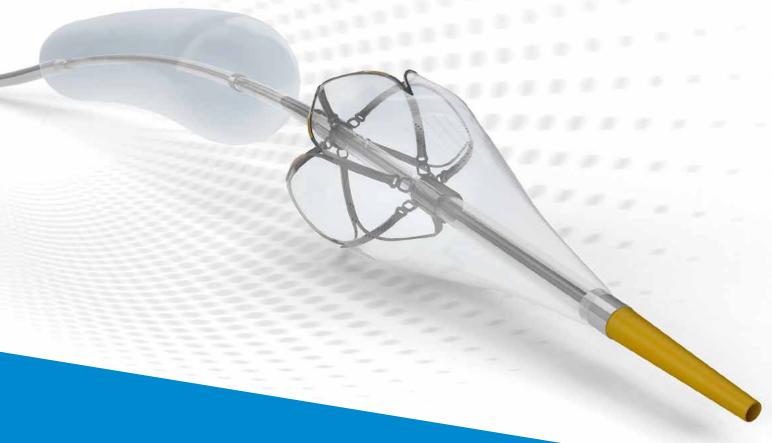

### Vanguard IEP

Peripheral Balloon Angioplasty System with Integrated Embolic Protection

The **ONLY** lower extremity balloon angioplasty system that includes an integrated filter on the same catheter

- The ONLY filter adjustable to patient anatomy
- One device equals less exchanges
- Sheathless filter design

## The Vanguard IEP Peripheral Balloon Angioplasty System with Integrated Embolic Protection

The Vanguard IEP System combines an over-the-wire, percutaneous transluminal angioplasty (PTA) catheter with a nitinal embolic protection filter system, positioned distally to the angioplasty balloon.